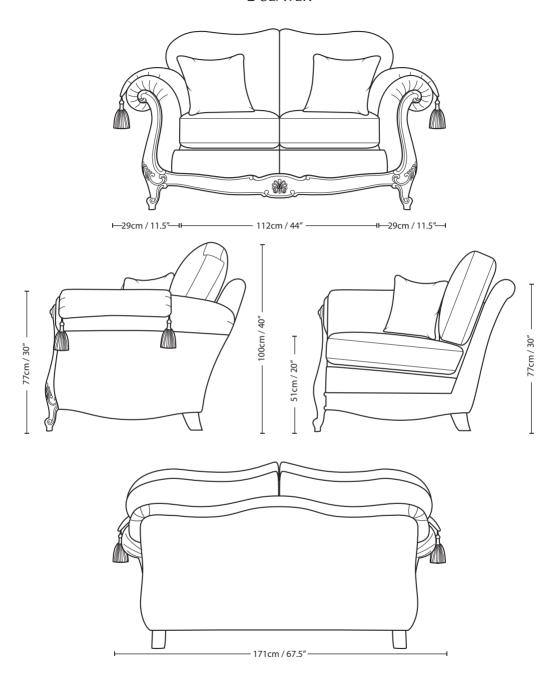

## **FLORENCE**

2 SEATER

| Overall     | Overall       | Overall    | Arm        | Back Height | Seat       | Arm          | Inside Width | Seat Depth  | Seat Depth  |
|-------------|---------------|------------|------------|-------------|------------|--------------|--------------|-------------|-------------|
| Height      | Width         | Depth      | Height     | of Frame    | Height     | Width        | Arm to Arm   | to Cushions | no Cushions |
| 100cm / 40" | 171cm / 67.5" | 99cm / 39" | 77cm / 30" | 77cm / 30"  | 51cm / 20" | 29cm / 11.5" | 112cm / 44"  | 58cm / 23"  | 74cm / 29"  |